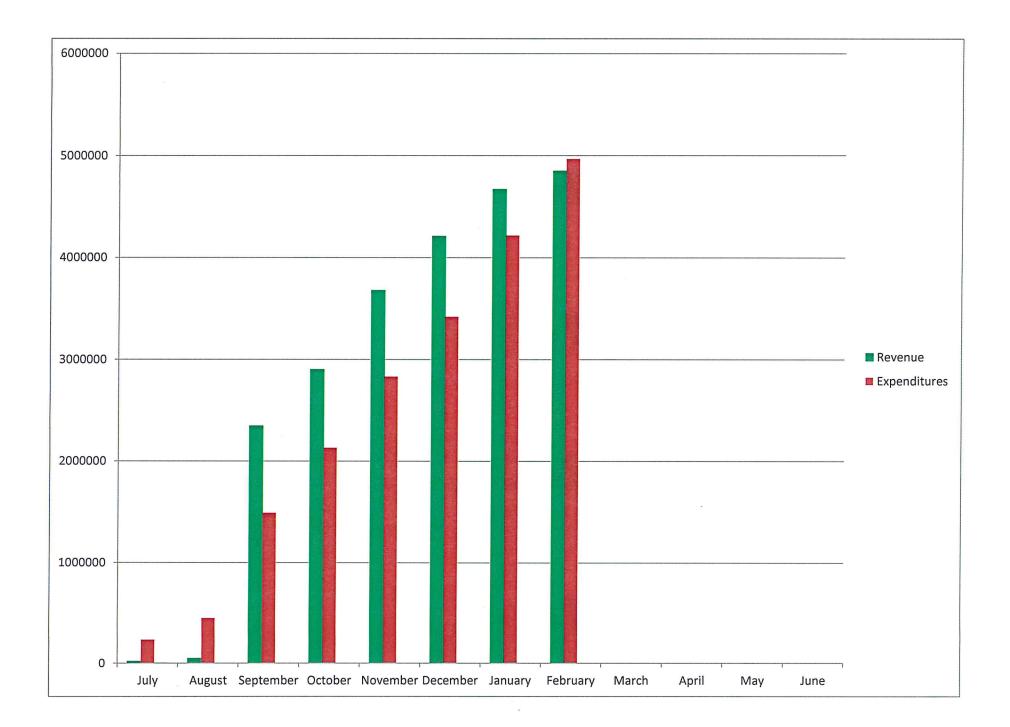

## BUDGET STATUS REPORTS

January 31, 2015

| FUND              | CODE | REPORT                                                                        |                  |
|-------------------|------|-------------------------------------------------------------------------------|------------------|
| GENERAL FUND      | A    | TREASURER'S REPORTS - NBT<br>TRIAL BALANCE<br>REVENUE & EXPENDITURES          | Page #<br>2 - 10 |
| SCHOOL LUNCH      | С    | TREASURER'S REPORTS - NBT<br>TRIAL BALANCE<br>REVENUE & EXPENDITURES          | 11 - 16          |
| TRUST & AGENCY    | ТА   | TREASURER'S REPORT - NBT<br>TRIAL BALANCE<br>PAYROLL TREASURER'S REPORT - NBT | 17 - 21          |
| EXPENDABLE TRUSTS | TE   | TRIAL BALANCE                                                                 | 22               |
| CAPITAL FUND      | н    | TREASURER'S REPORT - NBT<br>TRIAL BALANCE<br>REVENUE & EXPENDITURES           | 23-27            |
| DEBT SERVICE      | V    | TRIAL BALANCE<br>REVENUE                                                      | 28-29            |
| FEDERAL FUND      | F    | TREASURER'S REPORTs - NBT<br>TRIAL BALANCE<br>REVENUE & EXPENDITURES          | 30-36            |

# MADISON CENTRAL SCHOOL DISTRICT GENERAL FUND CHECKING - NBT TREASURER'S MONTHLY REPORT ACCT # \*\*\*\*\*3251

|               |              |                                                                    | A                                                                                                               | CCT # *****3251  |                      |                               |         |            |
|---------------|--------------|--------------------------------------------------------------------|-----------------------------------------------------------------------------------------------------------------|------------------|----------------------|-------------------------------|---------|------------|
|               | January      | y 1, 2015                                                          | thro                                                                                                            | ugh              | Janu                 | ary 31, 2015                  |         |            |
|               |              | Total                                                              | available                                                                                                       | balance as repo  | rted at the end of p | preceding period              | \$      | 202,549.4  |
| RECEIPTS      | during m     |                                                                    |                                                                                                                 |                  |                      | penda.                        | Ŷ       | 202,549,4  |
| DA            |              |                                                                    | SOURCE                                                                                                          |                  |                      |                               |         |            |
| JANUARY       | 1-31         | VARIOUS - COMPENSATION                                             |                                                                                                                 | SS               |                      | AMOUNT                        |         |            |
|               | 7            | TRUST AND AGENCY - NYS                                             |                                                                                                                 | 00               | . \$                 | 24.00                         |         |            |
|               | 6            | NYS - STAR AID                                                     |                                                                                                                 |                  |                      | 1,467.34                      |         |            |
|               | 20           | MADISON ONEIDA BOCES                                               |                                                                                                                 |                  |                      | 454,011.40                    |         |            |
|               | 21           | WAPPINGERS CENTRAL SC                                              | CHOOL - T                                                                                                       | UITION           |                      | 660.00<br>5,895.82            |         |            |
|               | 22           | TRUST AND AGENCY - NYS                                             | TRS                                                                                                             |                  |                      | 1,445.40                      |         |            |
|               | 28           | <b>KEVIN SNYDER - TUITION</b>                                      |                                                                                                                 |                  |                      | 925.00                        |         |            |
|               | 27           | VARIOUS DUE TO/ DUE FRO                                            | M                                                                                                               |                  |                      | 4.64                          |         |            |
|               | 30           | NYS - VLT LOTTERY AID                                              |                                                                                                                 |                  |                      | 37,440.29                     |         |            |
|               | 31           | INTEREST - NBT                                                     |                                                                                                                 |                  |                      | 6.24                          |         |            |
|               |              |                                                                    |                                                                                                                 |                  |                      | 0.24                          |         |            |
|               |              |                                                                    |                                                                                                                 |                  | Tatal David A        |                               | \$      | 501,880.1  |
|               |              |                                                                    |                                                                                                                 |                  | Total Receipts, in   | cluding balance:              | \$      | 704,429.5  |
| ISBURSE       | MENTS n      | nade during month                                                  |                                                                                                                 |                  |                      |                               |         |            |
| BY CHECK      | FROM:        | 16061                                                              | TO:                                                                                                             | 16080            | \$                   | 20 700 40                     |         |            |
|               |              | 16081                                                              | TO:                                                                                                             | 16125            | φ                    | 26,793.13<br>200,924.99       |         |            |
|               | HEALTH       | ER TO TRUST & AGENCY - P/<br>/DENTAL INSURANCE<br>- POSTAGE REFILL | AYROLL                                                                                                          |                  | \$                   | 247,390.40<br>118,271.20<br>- |         |            |
|               |              |                                                                    |                                                                                                                 |                  |                      | Disbursements:                | \$      | 593,379.7  |
|               |              |                                                                    |                                                                                                                 | CASH BALA        | NCE SHOWN B          |                               | \$      | 111,049.82 |
| ECONCIL       | IATION W     | ITH BANK STATEMENT                                                 | Mariana ang kanang k |                  |                      |                               | Ψ       | 111,045.02 |
|               | " (TO() T    | ITTI DANK STATEMENT                                                | 9999999                                                                                                         |                  |                      |                               |         |            |
|               |              | as given on bank statement, end                                    | d of month                                                                                                      |                  | \$                   | 314,775.00                    |         |            |
|               |              | I of outstanding checks:                                           |                                                                                                                 |                  |                      | (203,725.18)                  |         |            |
|               |              | ice in bank:                                                       |                                                                                                                 |                  | \$                   | 111,049.82                    |         |            |
|               | Transfers    | in transit:                                                        |                                                                                                                 |                  |                      | -                             |         |            |
|               |              |                                                                    |                                                                                                                 | TOTAL AVAI       | LABLE BALAN          | CE:                           | \$      | 111,049.82 |
| eceived by th | e Board of I | Education and entered as part o                                    | f the minu                                                                                                      | tes of the Board | meeting held         |                               | March 1 | 7, 2015    |
|               |              |                                                                    |                                                                                                                 |                  |                      |                               |         |            |
|               | Clerk of th  | ne Board of Education                                              |                                                                                                                 |                  |                      | Tro                           | asurer  |            |
|               |              |                                                                    |                                                                                                                 |                  |                      | 67                            |         |            |